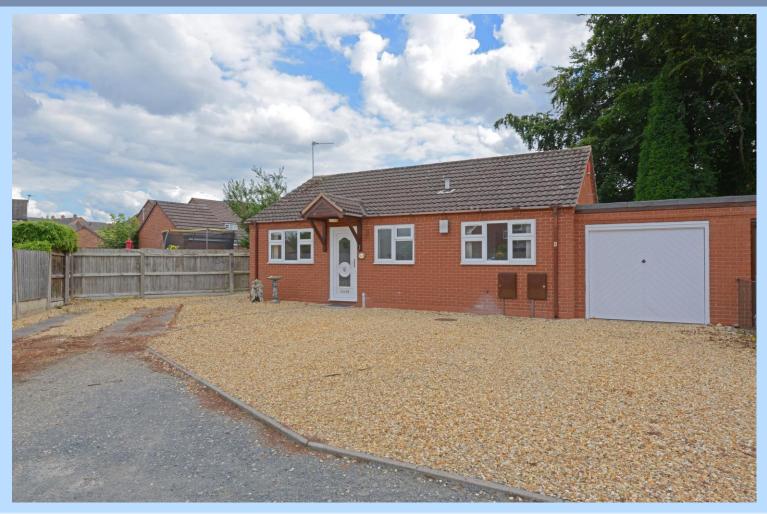

## THE ESTATE AGENT

44-46 market street, wellington, telford. shropshire. TF1 1DT

4 Parish Drive, Hadley, Telford, Shropshire, TF1 5AP

Offers in Excess of £200,000

A spacious Two Bedroom Detached Bungalow with gravel driveway, garage and enclosed rear garden. Providing 72.9 sq meters (785.2 sq ft ) of living accommodation. Being tucked away in a enviable position and situated in a popular residential area. Short walking distance to local amenities, shops, excellent access to local road networks and bus stops.

Comprising, Through hallway, spacious lounge/dining room with sliding patio doors opening onto the rear patio area. Kitchen, two good sized bedrooms, bathroom, gas central heating and double glazing. Gravel frontage, providing ample space suitable for a number of vehicles. garage, side access leading to the rear enclosed garden area. Being offered with No Upward Chain.