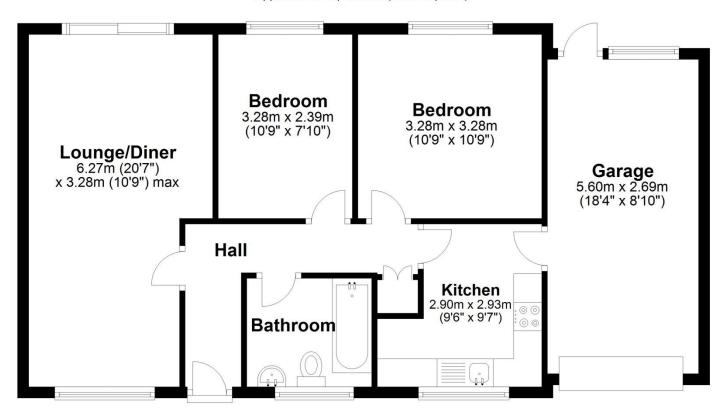

## **Ground Floor**

Approx. 72.9 sq. metres (785.2 sq. feet)

Total area: approx. 72.9 sq. metres (785.2 sq. feet)

For illustrative purposes only.Not to scale Prepared by Shropshire Property Professionals Tel: 07817 773 526 - www.spp-property.co.uk Plan produced using PlanUp.